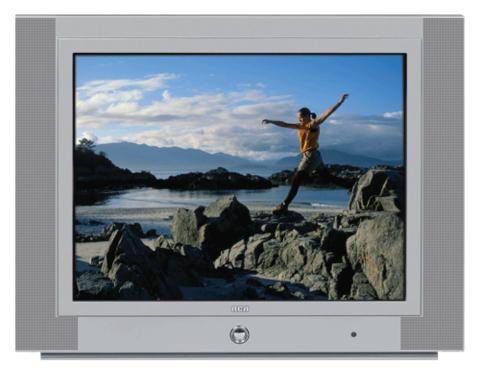

## 27" diagonal RCA TruFlat™Stereo SDTV

## **Features and Benefits**

Built-in ATSC/NTSC/QAM Tuner for Access to Off-Air Digital Programming or Unscrambled Digital Cable\*

Comb Filter Creates a Sharp and Clear Picture

Picture Format Control Displays 16:9 or 4:3 Digital Programming

GENERAL

Finish (Front & Rear) Silver Diamond / Slate Packaging Size (HxWxD) Inches 27.5 x 35.2 x 24.8 Weight (lbs) (Product/Packaging) 100 / 113

SDTV TruFlat ATSC / NTSC / QAM 2-Line

27" 4x3 / 16x9 Yes Yes, 4 Modes